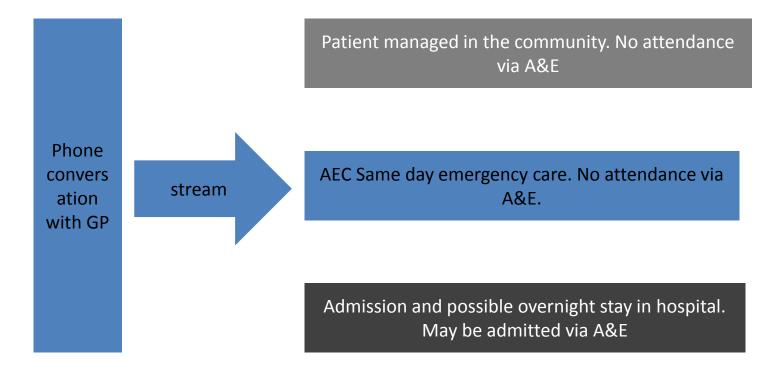

|                |
| Assessment            | Patient goes home<br>overnight | Treatment plan |

#### Old model: "just in case" admission

| Assessment | Overnight stay in<br>hospital | Treatment plan |
|------------|-------------------------------|----------------|
|------------|-------------------------------|----------------|

#### Condition A no follow-up to complete

| Α | Assessment | Treatment plan |              |              |              |
|---|------------|----------------|--------------|--------------|--------------|
| в | Assessment | Treatment plan | f/u<br>treat | f/u<br>treat | f/u<br>treat |
|   |            |                |              |              |              |

What cost? What tariff?

#### The benefits of GP / consultant telephone