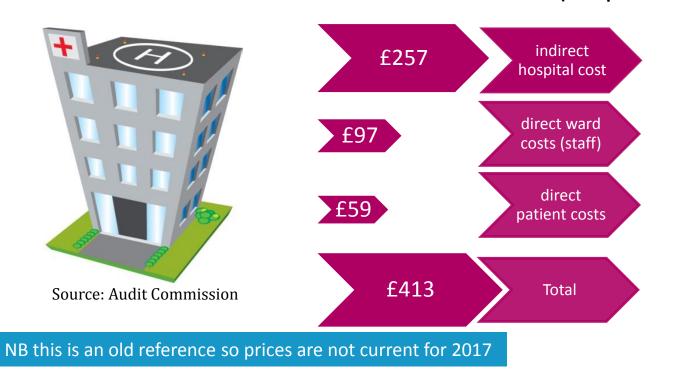

#### **Total costs**

- Fixed costs account for a high proportion of total 'unit cost' of things like a bed day
- What does a bed day cost in your local hospital?
- A Travelodge can provide a bed for the day from £20 and that comes complete with digital TV and en-suite bathroom

NB this is an old reference so prices are not current for 2017